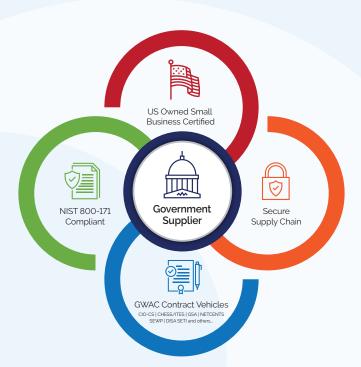

# **About Flywheel Data**

- Founded in 2013
- U.S. Owned Company
- Certified Small Business
- · Privately Owned and Funded

DUNS# 078881589 · CAGE Code: 6YBH6

NAICS Codes Listing: 423430, 511210, 541519, 541990, 541512, 541513