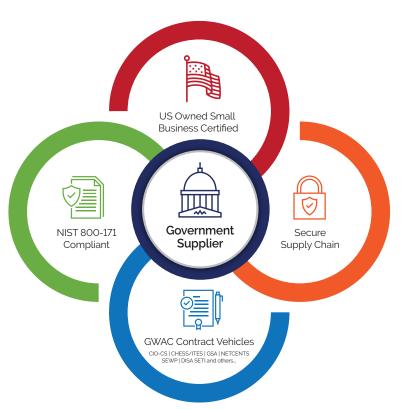

### **About Flywheel Data**

- Founded in 2013
- U.S. Owned Company
- · Certified Small Business
- · Privately Owned and Funded

DUNS# 078881589 · CAGE Code: 6YBH6 NAICS Codes Listing: 423430, 541519